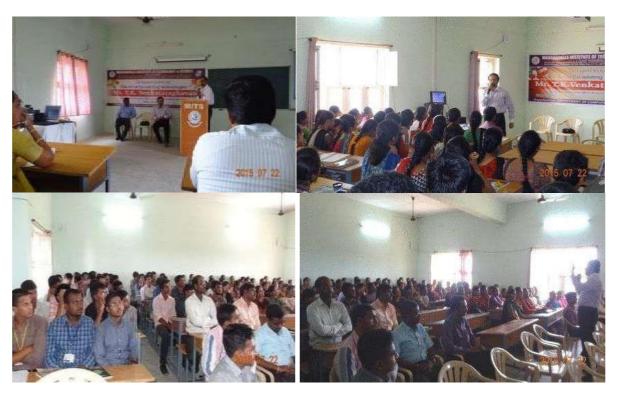

The Department of CSE with the support of Dean-IIIC, Madanapalle Institute of Technology & Science, Madanapalle organized an Expert lecture on "The Art of Co-relating Technologies" for Pre final & final year B.Tech (CSE) & MCA students on July 22, 2015.

**Mr.T.K.Venkataraghavan**, Founder and CEO of Nischintha Technologies, Bangalore gave an Expert lecture on the topic "**The Art of Co-relating Technologies**". He is an eminent personality who had trained more than 3000 engineering graduates getting in to the IT industry and presented many papers on different technologies at various conferences. He motivated and enlightened students of various streams about many technologies in various institutions.

In the session, he explained about the interdependencies of various technologies and "How to approach and understand technology?". He raised many questions to the students and made them to think about technology. The session was very enthusiastic and interactive. He explained the interdependency between operating system, printf in c language and hardware. He discussed in detail about the header files and pre-processor directives. He also guided and motivated students "How to prepare for their future in IT industry". He created awareness about job environment in IT Industry.